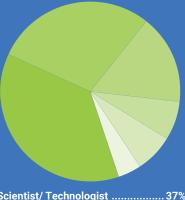

#### **DELEGATE TITLE**

| Scientist/ Technologist | 37% |
|-------------------------|-----|
| Executive & Director    | 29% |
| Sales & Marketing       | 16% |
| Manager                 | 7%  |
| Professor               | 7%  |
| Accietant               | 10  |